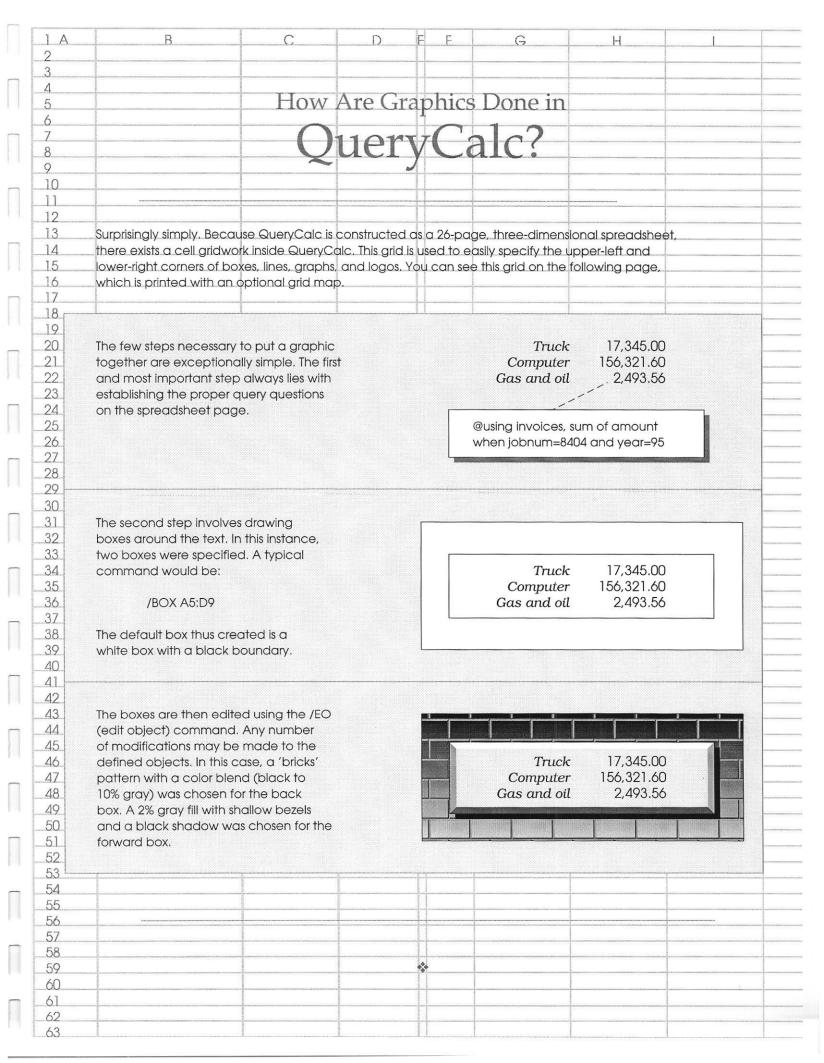

rtant step always lies with establishing the proper query questions on the spreadsheet page.

Truck 17,345.00 Computer 156,321.60 Gas and oil 2,493.56

@using invoices, sum of amount when jobnum=8404 and year=95

The second step involves drawing boxes around the text. In this instance, two boxes were specified. A typical command would be:

/BOX A5:D9

The default box thus created is a white box with a black boundary.

Truck 17,345.00 Computer 156,321.60 Gas and oil 2,493.56

The boxes are then edited using the /EO (edit object) command. Any number of modifications may be made to the defined objects. In this case, a 'bricks' pattern with a color blend (black to red) was chosen for the back box. A golden gradient fill with shallow bezels and a black shadow was chosen for the forward box.





## PATTERN DEMONSTRATOR

BRICKS low contrast high contrast low contrast high contrast **TILES** low contrast high contrast low contrast high contrast **GRIDS** low contrast high contrast low contrast high contrast MAYAN high contrast low contrast high contrast low contrast RIVETS low contrast high contrast low contrast high contrast **PANELS** high contrast high contrast low contrast low contrast **WEAVE** low contrast high contrast low contrast high contrast **HORIZONTALS** low contrast high contrast low contrast high contrast **VERTICALS** low contrast high contrast low contrast high contrast ZIGZAGS high contrast low contrast high contrast low contrast **STARS** 

low contrast

high contrast

low contrast

high contrast

### **Production Note:**

This entire portfolio was put together