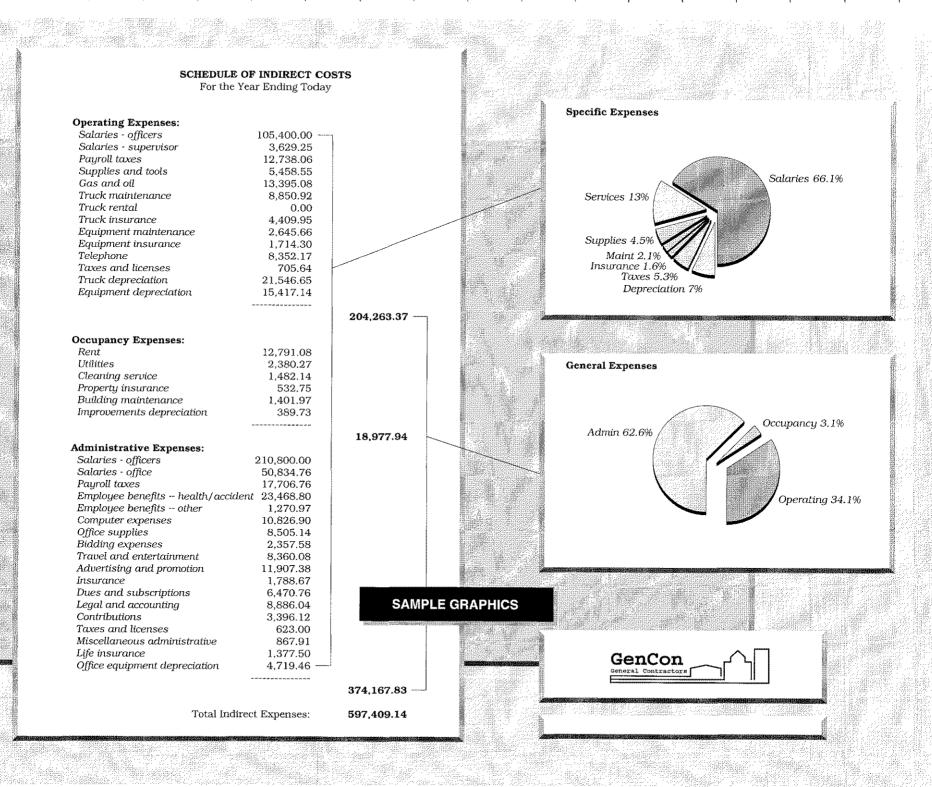

Graphics-based reports are easier to read, easier to look at, and thus studied longer. An enormous amount of information can be put on a single piece of paper and still have it easily read and understood. And example of this effect is seen the 'Balance Sheet Comparison' example shown in this portfolio. This simple report uses 225 print columns, but retains excellent ledgibility.