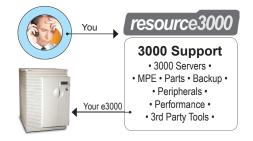

**Critical systems remain up and running** — your risk to do business on the 3000 has just been reduced. Through Resource 3000, support for any 3000 need is just a phone call away. We'll even let you know when important parts for your system are in short supply, enabling you to manage your system before it affects your business.

#### HARDWARE SUPPORT

Resource 3000 provides dedicated, international support for your 3000 systems. Our hardware support is tightly integrated with our MPE, performance, and third-party support, giving you the first true one-stop shop for 3000 systems.

#### MPE SOFTWARE SUPPORT

Whether it's help using a utility, analyzing the cause of a system abort, or reading a memory dump, we provide A to Z support for all versions of MPE, including MPE V. We'll train you, provide custom programs, or help tune your system.