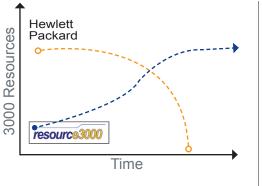

# Why Resource 3000?

In 2001, HP shocked the 3000 community with its announced withdrawal from the market. In 2005, Resource 3000 is filling the gap - now and will into the future. We want to provide you with all your 3000 needs for as long as your business has the 3000. Our innovative approach brings unique capabilities to the market at a time when other companies are leaving the field:

## Business Driven, Not Technology Encumbered

Resource 3000 changes your business landscape. You are now able to laser-focus on the needs of your business without worrying about unsupported systems inhibiting your productivity and growth. Resource 3000 immediately changes your reliance on diminishing resources.